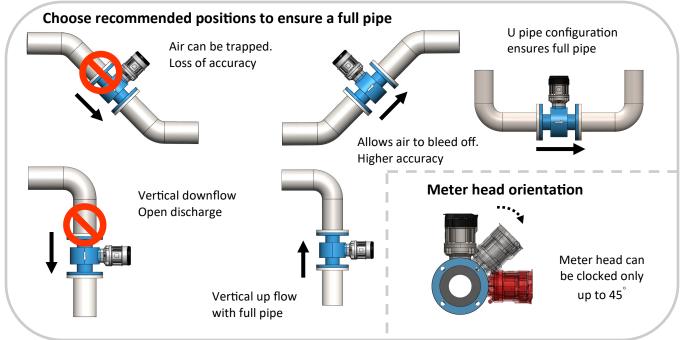

## **GEM2** Series Quick Start Guide



**GloTech Corporation** 

Providing Engineering and Manufacturing Solutions



# **Meter Positioning**



#### **Straight Pipe**





# **GloTech Corporation**

Providing Engineering and Manufacturing Solutions

### **Installations and Grounding**



#### Wiring



## **Additional Resources**

*Please refer to our product website* <u>http://www.glotech-corp.com/products/gem/</u> to find additional information, download the full IOM manual, and to register/activate your product warranty.



For general inquiries, contact the support team at: 954.908.9955 | gensupport@glotech-corp.com