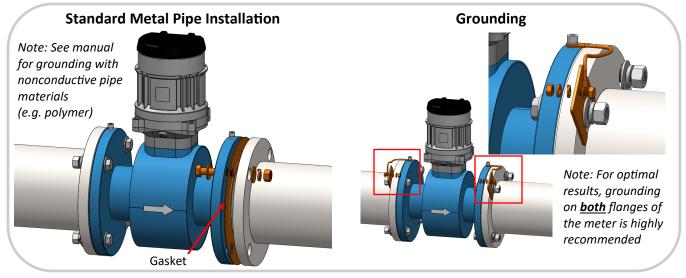

## **GEM2** Series Quick Start Guide



**GloTech Corporation** 

Providing Engineering and Manufacturing Solutions



# **Meter Positioning**



#### **Straight Pipe**





# **GloTech Corporation**

Providing Engineering and Manufacturing Solutions

### **Installations and Grounding**



#### Wiring



## **Additional Resources**

*Please refer to our product website* <u>http://www.glotech-corp.com/products/gem/</u> to find additional information, download the full IOM manual, and to register/activate your product warranty.



For general inquiries, contact the support team at: 954.908.9955 | gensupport@glotech-corp.com