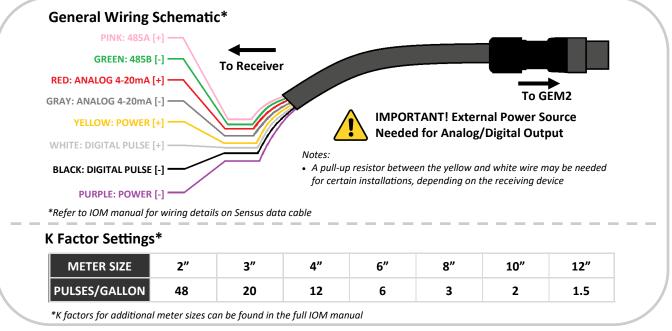

## **GEM2** Series Quick Start Guide



**GloTech Corporation** 

Providing Engineering and Manufacturing Solutions



# **Meter Positioning**



#### **Straight Pipe**





# **GloTech Corporation**

Providing Engineering and Manufacturing Solutions

### **Installations and Grounding**



#### Wiring



## **Additional Resources**

*Please refer to our product website* <u>http://www.glotech-corp.com/products/gem/</u> to find additional information, download the full IOM manual, and to register/activate your product warranty.



For general inquiries, contact the support team at: 954.908.9955 | gensupport@glotech-corp.com