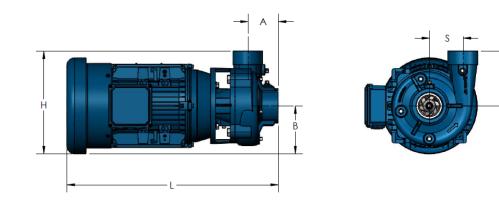

#### **Installation Dimensions**

| MODEL | CONNECTION |               | Α     | В     | н      | L      | J     | S     |
|-------|------------|---------------|-------|-------|--------|--------|-------|-------|
|       | DISCH.     | SUCT.         |       |       |        | _      |       |       |
| P2305 | 2" NPT     | 2-1/2"<br>NPT | 3.07" | 4.88" | 10.45" | 21.52" | 5.57" | 3.41" |