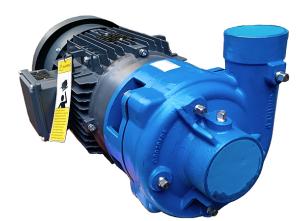

## **P2305** Centrifugal Pump

#### **Key Features**

- Built with advanced hydraulic design, premium materials, and the strictest quality standards
- Heavy-duty TEFC motor especially designed for prolonged service life under continuous outdoor operation
- Stainless steel, dynamically balanced impeller for improved efficiency and wear / corrosion resistance
- Bronze wear ring for enhanced pump performance and reliability
- Upgraded high performance tungsten carbide mechanical seal for maximum motor protection
- Convenient back pull-out design. Rotating assembly seamlessly retrofits onto common existing installations
- Proprietary flinger design for additional motor protection against moisture / dust ingress