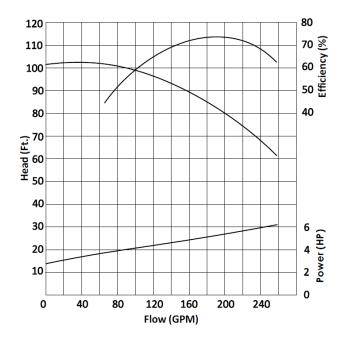

#### **Pump Performance**

### **Specifications**

| Flow              | Up to 250 GPM            |  |  |  |
|-------------------|--------------------------|--|--|--|
| Head              | Up to 102 ft             |  |  |  |
| Suct. / Discharge | 2.5" x 2" NPT            |  |  |  |
| Mounting          | Close coupled            |  |  |  |
| Mounting          | Horizontal or vertical   |  |  |  |
| Motor             | 5HP w/1.25 S.F           |  |  |  |
|                   | TEFC w/ drip cap         |  |  |  |
| Volute            | Cast iron                |  |  |  |
| volute            | ASTM A48 CL30            |  |  |  |
| luce allow        | Stainless steel          |  |  |  |
| Impeller          | ASTM A743 CF-8           |  |  |  |
| Mechanical Seal   | Туре 2106                |  |  |  |
| Wechanical Seal   | Tungsten carbide/ carbon |  |  |  |
| Weight            | 91 lbs                   |  |  |  |