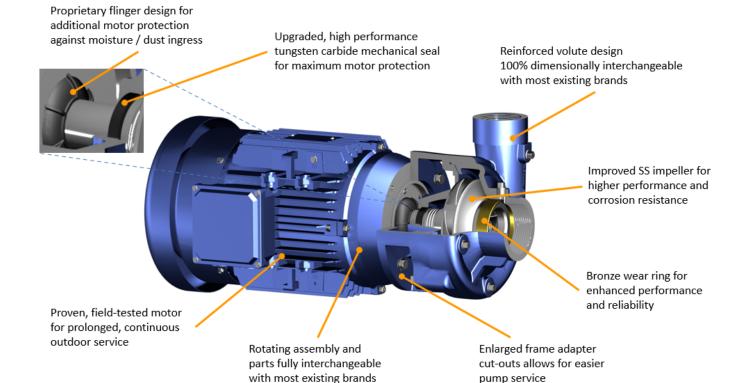

#### **Key Features**

- Built with advanced hydraulic design, premium materials, and the strictest quality standards
- Heavy-duty TEFC motor especially designed for prolonged service life under continuous outdoor operation
- Stainless steel, dynamically balanced impeller for improved efficiency and wear / corrosion resistance
- Bronze wear ring for enhanced pump performance and reliability
- Upgraded high performance tungsten carbide mechanical seal for maximum motor protection
- Convenient back pull-out design. Rotating assembly seamlessly retrofits onto common existing installations
- Proprietary flinger design for additional motor protection against moisture / dust ingress

#### **Product Advantages**